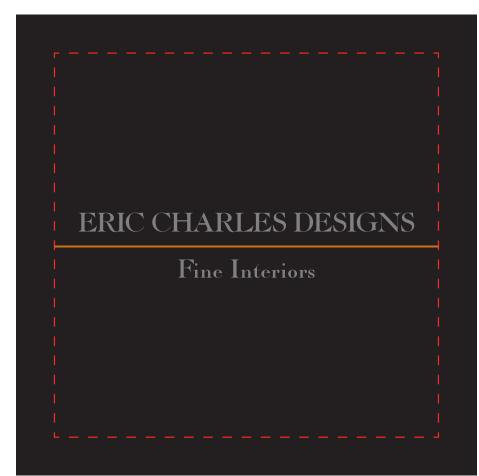

Order#: 126336 Product: HartfordTote - Black Item #: 1292-311667 Imprint Method: 4 Color Process on the Front

## Actual Size of Imprint Dotted Lines Do Not Print