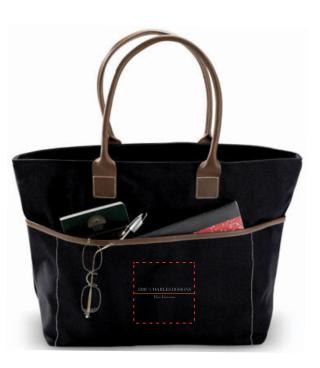

Order#: 126336 Product: HartfordTote - Black Item #: 1292-311667 Imprint Method: 4 Color Process on the Front

## Actual Size of Imprint Dotted Lines Do Not Print