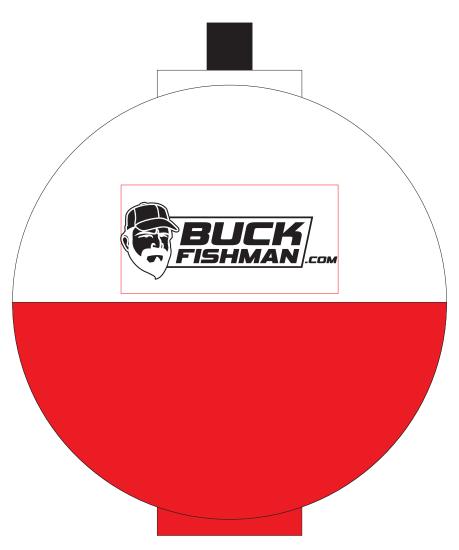

CAREFULLY REVIEW THE ARTWORK ATTACHED.

Order#: 126334

**Product:** Fishing Bobber - Red/White

**Item #**: 1280-104606

Imprint Method: Screen Print on the Top - Black

# Note: Some small details may fill in

Actual Size of Imprint **Dotted Lines Do Not Print** 

**Enlarged for Clarity** 