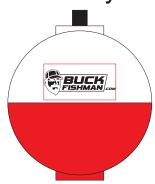

CAREFULLY REVIEW THE ARTWORK ATTACHED.

Order#: 126334

**Product:** Fishing Bobber - Red/White

**Item #**: 1280-104606

Imprint Method: Screen Print on the Top - Black

# Note: Some small details may fill in

Actual Size of Imprint **Dotted Lines Do Not Print** 

**Enlarged for Clarity** 