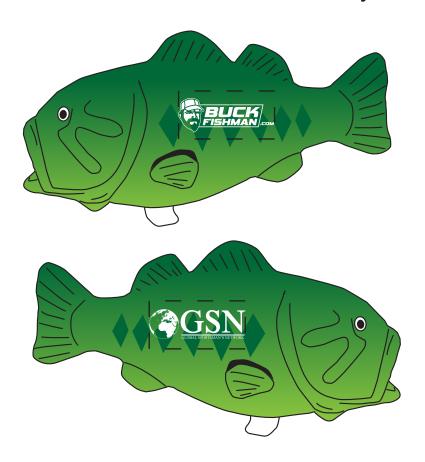

CAREFULLY REVIEW THE ARTWORK ATTACHED.

Order#: 126334

Product: Bass Stress Ball Item #: 1008-100740

Imprint Method: Pad Print on the First & Second Side - White

# Note: Some small details may fill in