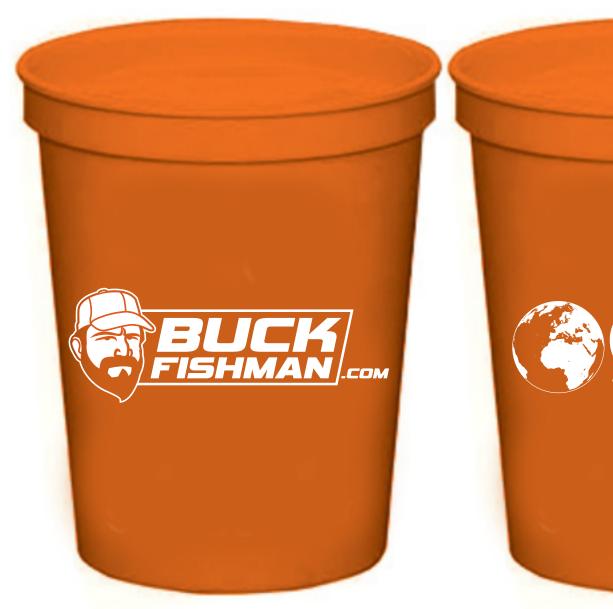

the manufacturer to be printed. Immediate approval is

CAREFULLY REVIEW THE ARTWORK ATTACHED.

**Order#**: 126334

Product: Stadium Cup - 16oz - Orange

**Item #**: 1086-310835

Imprint Method: Screen Print on the Side 1 & 2 - White

#### Side 1

Side 2