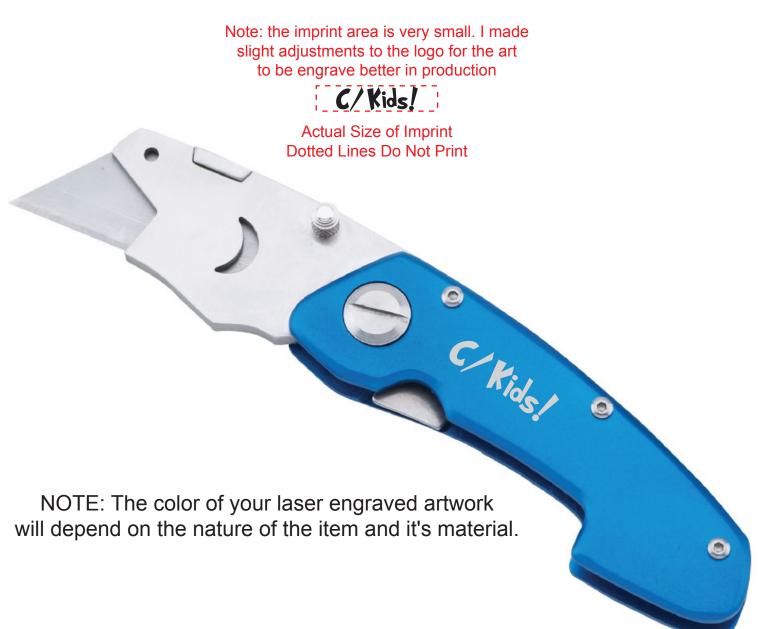

CAREFULLY REVIEW THE ARTWORK ATTACHED.

Order#: 126333

**Product:** Foldable Utility Knife - Blue

**Item #**: 1101-301547

Imprint Method: Laser Engraved on the Handle

## \*\*\*IMPORTANT INFORMATION\*\*\* (PLEASE READ)

Please proof carefully for spelling errors, omissions, and layout accuracy. It is your responsibility to correct any errors. Garrett Specialties assumes no responsibility for errors after a proof has been authorized to print. Please note changes or revisions to your proof from your original instructions may cause revision in your ship date. Delays in paper proof approval also may require a change in your schedule ship dates. Occasionally, some fax machines may distort the image. Please pay close attention to numbers.

It is imperative that you view your e-proof and submit your approval and/or changes promptly to maintain your anticipated delivery date.

Please keep in mind that this virtual proof is not a printed sample of your artwork on our product. The size and placement of the artwork may vary from this proof when actually printed on the product. Carefully review the attached proof for verification of copy & layout.