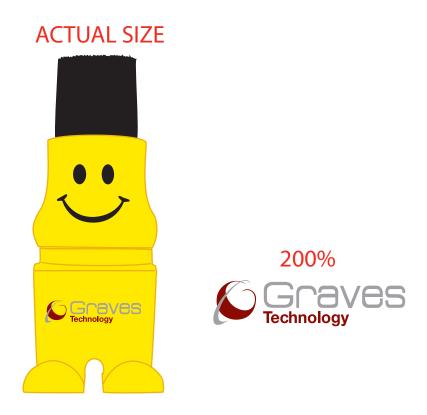

Order#:126332Product:Bristle Buddy Computer Duster - YellowItem #:1008-107009Imprint Method:Pad Print on the Front (Legs) - Cool Grey 8, PMS 188