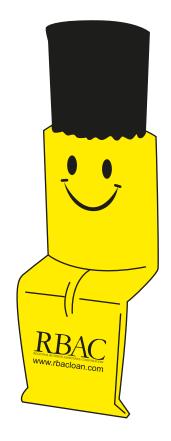

**Order#**: 126326

**Product:** Computer Brush Buddy - Yellow

Item #: 1097-100274

Imprint Method: Pad Print on the On Legs - Black

"for measurement only logo will be imprinted center position on item (see template layout)"