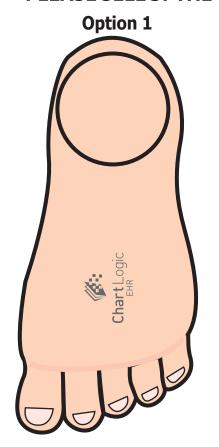

Order#: 126324

Product: Foot Stress Ball Item #: 1097-103958

Imprint Method: Pad Print on the Above Toes - PMS 7540C

## PLEASE SELECT THE ONE THAT YOU APPROVE

"for measurement only - logo will be imprinted center position on item (see template layout)"

Artwork shown @ 100%

Dotted line is for FPO (FOR POSITION ONLY) to show imprint area