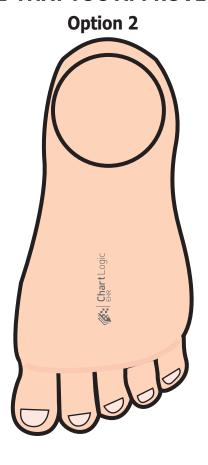

Order#: 126324

Product: Foot Stress Ball Item #: 1097-103958

Imprint Method: Pad Print on the Above Toes - PMS 7540C

## PLEASE SELECT THE ONE THAT YOU APPROVE

"for measurement only - logo will be imprinted center position on item (see template layout)"

Artwork shown @ 100%

Dotted line is for FPO (FOR POSITION ONLY) to show imprint area