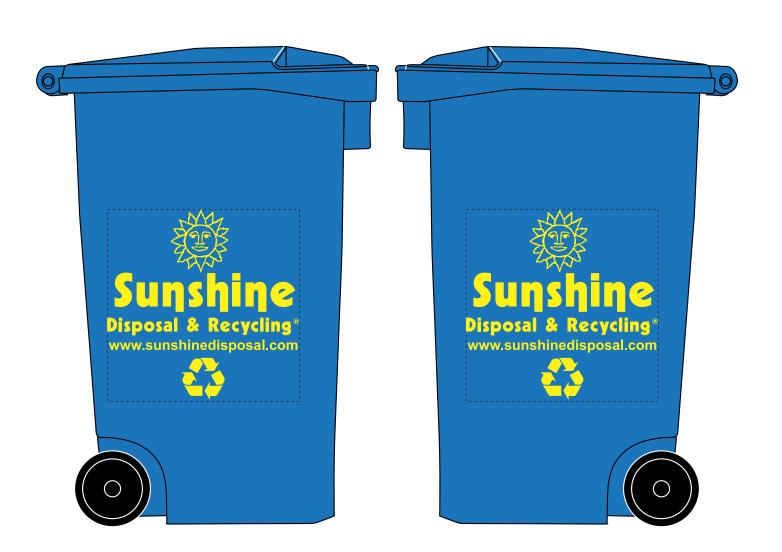

Order#: 126316

**Product:** Recycling Can - Blue

Item #: 1064-306031

Imprint Method: Pad Print on Side 1 & 2 - Yellow 102

## \*\*\*IMPORTANT INFORMATION\*\*\* (PLEASE READ)

Please proof carefully for spelling errors, omissions, and layout accuracy. It is your responsibility to correct any errors. Garrett Specialties assumes no responsibility for errors after a proof has been authorized to print. Please note changes or revisions to your proof from your original instructions may cause revision in your ship date. Delays in paper proof approval also may require a change in your schedule ship dates. Occasionally, some fax machines may distort the image. Please pay close attention to numbers.

It is imperative that you view your e-proof and submit your approval and/or changes promptly to maintain your anticipated delivery date.

Please keep in mind that this virtual proof is not a printed sample of your artwork on our product. The size and placement of the artwork may vary from this proof when actually printed on the product. Carefully review the attached proof for verification of copy & layout.

Due to inherent technical differences in color monitors, the imprint colors and product colors depicted in the attached proof will not resemble those in the final product. We make every effort to match requested custom colors, but cannot guarantee a 100% exact match. Imprints are applied using pad or screen inks. These inks are hand mixed as close as possible to the requested color but may vary 2 to 4 shades. For this reason an exact PMS match cannot be guaranteed.

Your order is ON HOLD until we receive an approval from you in reference to your artwork.