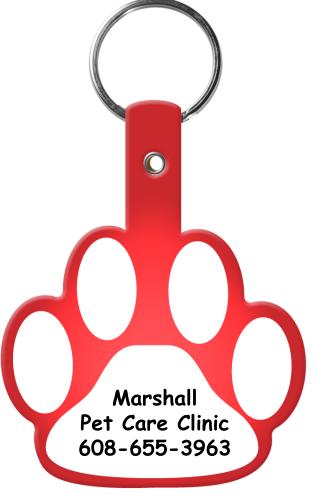

CAREFULLY REVIEW THE ARTWORK ATTACHED.

Order#: 126315

Product: Paw Flexible Key Tag - Translucent Red

Item #: 1098-102526

Imprint Method: Pad Print on the On Pad - Black

Image Not To Size For Reference Only

## \*\*\*IMPORTANT INFORMATION\*\*\* (PLEASE READ)

Please proof carefully for spelling errors, omissions, and layout accuracy. It is your responsibility to correct any errors. Garrett Specialties assumes no responsibility for errors after a proof has been authorized to print. Please note changes or revisions to your proof from your original instructions may cause revision in your ship date. Delays in paper proof approval also may require a change in your schedule ship dates. Occasionally, some fax machines may distort the image. Please pay close attention to numbers.

It is imperative that you view your e-proof and submit your approval and/or changes promptly to maintain your anticipated delivery date.

Please keep in mind that this virtual proof is not a printed sample of your artwork on our product. The size and placement of the artwork may vary from this proof when actually printed on the product. Carefully review the attached proof for verification of copy & layout.

Due to inherent technical differences in color monitors, the imprint colors and product colors depicted in the attached proof will not resemble those in the final product. We make every effort to match requested custom colors, but cannot guarantee a 100% exact match. Imprints are applied using pad or screen inks. These inks are hand mixed as close as possible to the requested color but may vary 2 to 4 shades. For this reason an exact PMS match cannot be guaranteed. Your order is ON HOLD until we receive an approval from you in reference to your artwork.