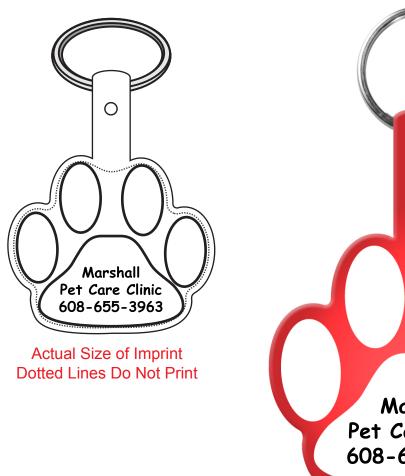

CAREFULLY REVIEW THE ARTWORK ATTACHED.

Order#: 126315

Product: Paw Flexible Key Tag - Translucent Red

Item #: 1098-102526

Imprint Method: Pad Print on the On Pad - Black

Image Not To Size For Reference Only

## \*\*\*IMPORTANT INFORMATION\*\*\* (PLEASE READ)

Please proof carefully for spelling errors, omissions, and layout accuracy. It is your responsibility to correct any errors. Garrett Specialties assumes no responsibility for errors after a proof has been authorized to print. Please note changes or revisions to your proof from your original instructions may cause revision in your ship date. Delays in paper proof approval also may require a change in your schedule ship dates. Occasionally, some fax machines may distort the image. Please pay close attention to numbers.

It is imperative that you view your e-proof and submit your approval and/or changes promptly to maintain your anticipated delivery date.

Please keep in mind that this virtual proof is not a printed sample of your artwork on our product. The size and placement of the artwork may vary from this proof when actually printed on the product. Carefully review the attached proof for verification of copy & layout.

Due to inherent technical differences in color monitors, the imprint colors and product colors depicted in the attached proof will not resemble those in the final product. We make every effort to match requested custom colors, but cannot guarantee a 100% exact match. Imprints are applied using pad or screen inks. These inks are hand mixed as close as possible to the requested color but may vary 2 to 4 shades. For this reason an exact PMS match cannot be guaranteed. Your order is ON HOLD until we receive an approval from you in reference to your artwork.