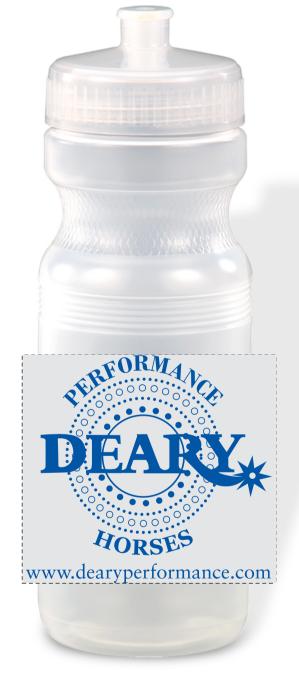

CAREFULLY REVIEW THE ARTWORK ATTACHED.

**Order#**: 126312

**Product:** BigSqueeze Sport Bottle

Item #: 1097-300758

Imprint Method: Screen Print on Side One - Reflex Blue

Actual Size of Imprint **Dotted Lines Do Not Print** 

## \*\*\*IMPORTANT INFORMATION\*\*\* (PLEASE READ)

Please proof carefully for spelling errors, omissions, and layout accuracy. It is your responsibility to correct any errors. Garrett Specialties assumes no responsibility for errors after a proof has been authorized to print. Please note changes or revisions to your proof from your original instructions may cause revision in your ship date. Delays in paper proof approval also may require a change in your schedule ship dates. Occasionally, some fax machines may distort the image. Please pay close attention to numbers.

It is imperative that you view your e-proof and submit your approval and/or changes promptly to maintain your anticipated delivery date.

Please keep in mind that this virtual proof is not a printed sample of your artwork on our product. The size and placement of the artwork may vary from this proof when actually printed on the product. Carefully review the attached proof for verification of copy & layout.

Due to inherent technical differences in color monitors, the imprint colors and product colors depicted in the attached proof will not resemble those in the final product. We make every effort to match requested custom colors, but cannot guarantee a 100% exact match. Imprints are applied using pad or screen inks. These inks are hand mixed as close as possible to the requested color but may vary 2 to 4 shades. For this reason an exact PMS match cannot be guaranteed. Your order is ON HOLD until we receive an approval from you in reference to your artwork.