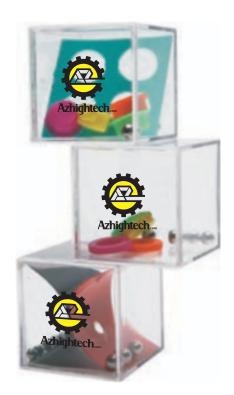

Order#: 126310 Product: Assorted Style Cube Puzzles Item #: 1280-301067 Imprint Method: Screen Print on the Cube - Black, Yellow 102

Actual size of PMS 102 C & black imprint on 1.5" Assorted Style Cube Puzzles. Note: Red box indicates imprint area and will not print. Smallest text ".com" might fill in.

Graphic is for placement only.