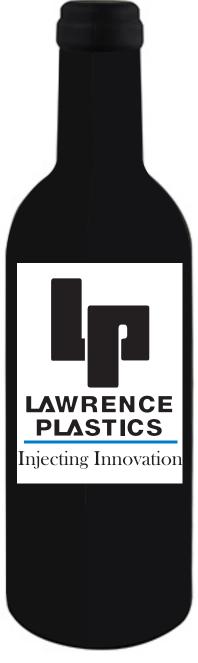

CAREFULLY REVIEW THE ARTWORK ATTACHED.

**Order#**: 126308

**Product:** Worthy 5 Piece Wine Set

**Item #**: 1312-313050

Imprint Method: 4 Color Process on the Label

Actual Size of Imprint
Dotted Lines Do Not Print

Note: Layout of the logo was adjusted to better fill up the imprint area and allow for a larger imprint