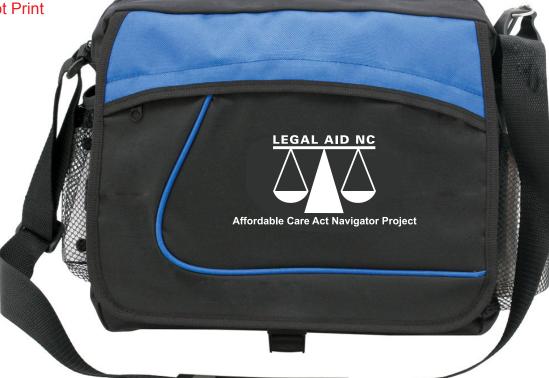

Order#: 126303 Product: Arcadian Messenger Bag - Black/Royal Item #: 1101-308860 Imprint Method: Screen Print on the Front - White

LEGAL AID NC

Actual Size of Imprint Dotted Lines Do Not Print