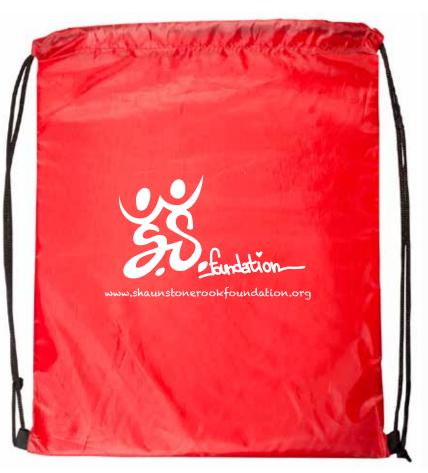

Order#: 126302 Product: Ultra-Light String-A-Sling Backpack - Red Item #: 1097-307322 Imprint Method: Silkscreen on the Front - White

www.shaunstonerookfoundation.org

50% of Actual Size of Imprint View at 200% to seee Actual Size Dotted Lines Do Not Print

Image Not To Size For Reference Only