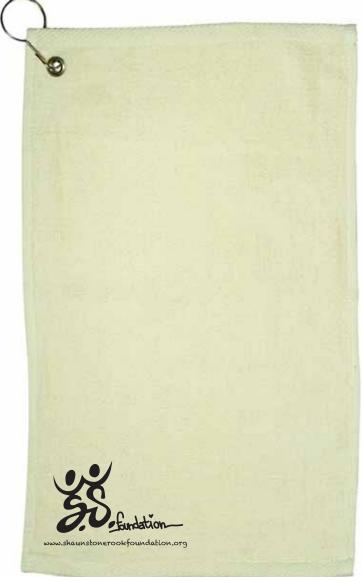

Order#: 126302 Product: FingertipTowel with Grommet - Natural Item #: 1097-306207 Imprint Method: HeatTransfer on the Front - Black

\_\_\_\_\_

Actual Size of Imprint Dotted Lines Do Not Print

### Image Not To Size For Reference Only

Please proof carefully for spelling errors, omissions, and layout accuracy. It is your responsibility to correct any errors. Garrett Specialties assumes no responsibility for errors after a proof has been authorized to print. Please note changes or revisions to your proof from your original instructions may cause revision in your ship date. Delays in paper proof approval also may require a change in your schedule ship dates. Occasionally, some fax machines may distort the image. Please pay close attention to numbers.