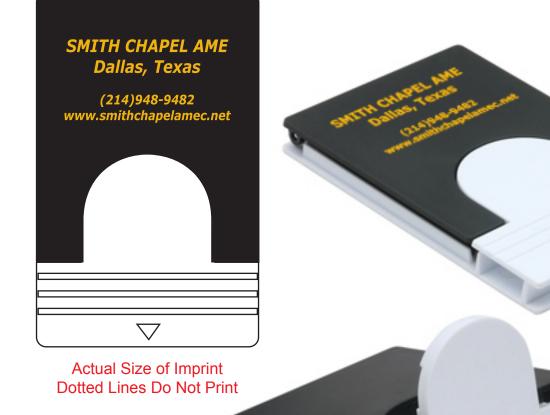

Order#: 126299 Product: Phone Holder with Microfiber Cloth - Black Item #: 1008-307020 Imprint Method: Pad Print on the Top (color areas) - Yellow Gold 124