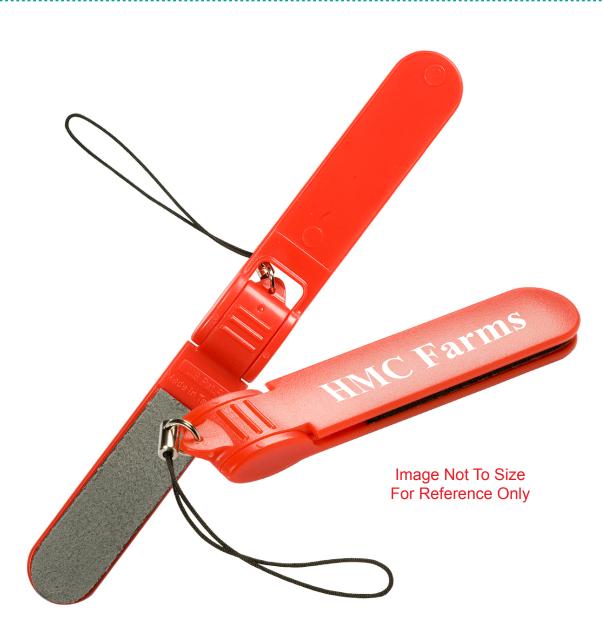

CAREFULLY REVIEW THE ARTWORK ATTACHED.

Order#: 126287

**Product:** Folding Screen Cleaner - Red

Item #: 1097-305634

Imprint Method: Pad Print on the Side One (Front) - White

Actual Size of Imprint **Dotted Lines Do Not Print** 