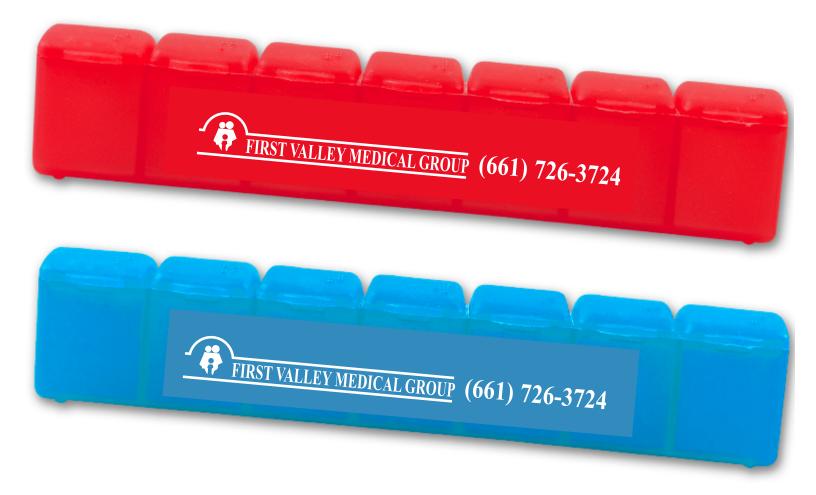

CAREFULLY REVIEW THE ARTWORK ATTACHED.

Order#: 126286

Product: 7- Day Pillcase - Translucent Red & Blue

**Item #**: 1116-303580

Imprint Method: Pad Print on the Front - White

# Actual Size of Imprint Dotted Lines Do Not Print