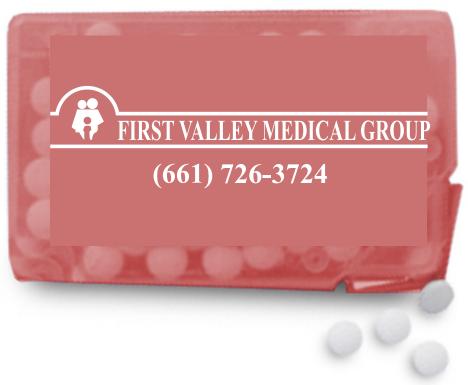

CAREFULLY REVIEW THE ARTWORK ATTACHED.

Order#: 126286

**Product:** Slim Mints Rectangular Design - Translucent Red

Item #: 1056-306303

Imprint Method: Pad print on the Front - White

Actual Size of Imprint
Dotted Lines Do Not Print