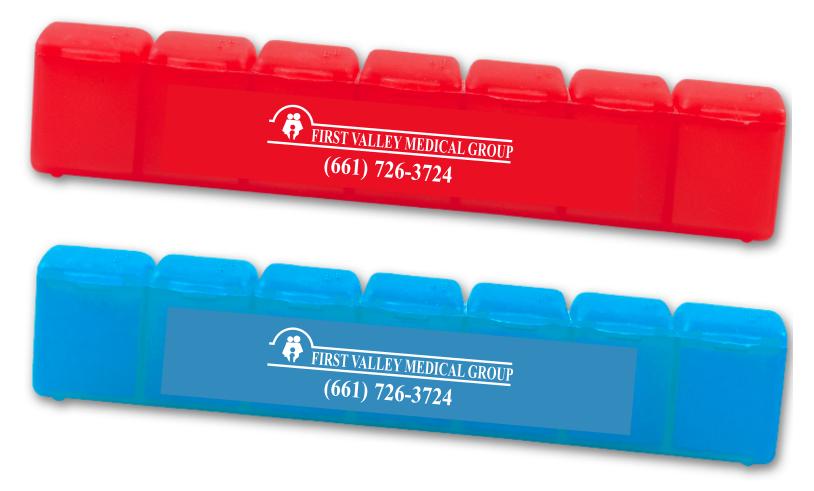

CAREFULLY REVIEW THE ARTWORK ATTACHED.

Order#: 126286

**Product**: 7- Day Pillcase - Translucent Red & Blue

Item #: 1116-303580

Imprint Method: Pad Print on the Front - White

Actual Size of Imprint
Dotted Lines Do Not Print