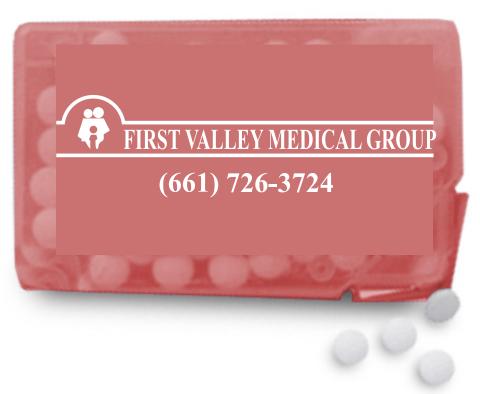

CAREFULLY REVIEW THE ARTWORK ATTACHED.

Order#: 126286

**Product:** Slim Mints Rectangular Design - Translucent Red

Item #: 1056-306303

Imprint Method: Pad print on the Front - White

Actual Size of Imprint
Dotted Lines Do Not Print