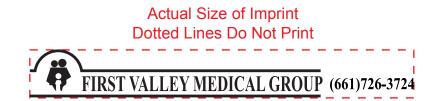

**CAREFULLY REVIEW THE ARTWORK ATTACHED.** 

Order#: 126286 Product: Slim Mints Rectangular Design - Translucent Red Item #: 1056-306303 Imprint Method: Pad print on the Front - White

Actual Size of Imprint Dotted Lines Do Not Print