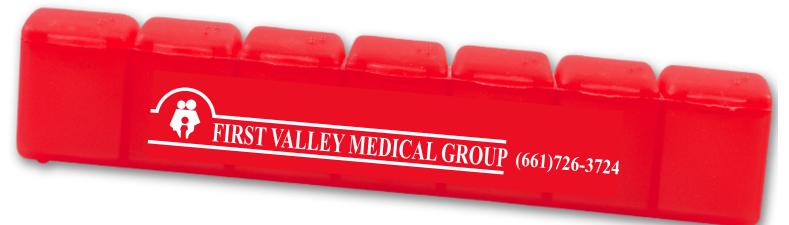

Order#: 126286 Product: 7- Day Pillcase - Translucent Red Item #: 1116-303580 Imprint Method: Pad Print on the Front - White

Image Not To Size For Reference Only