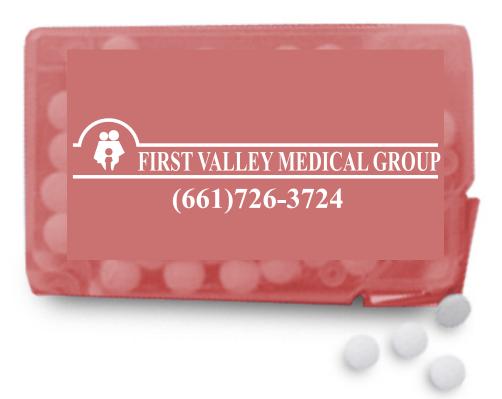

**CAREFULLY REVIEW THE ARTWORK ATTACHED.** 

Order#: 126286 Product: Slim Mints Rectangular Design - Translucent Red Item #: 1056-306303 Imprint Method: Pad print on the Front - White

Actual Size of Imprint Dotted Lines Do Not Print