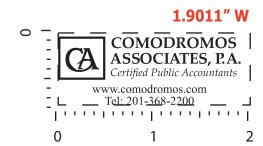

## MAXIMUM IMPRINT AREA IS SHOWN BY THE DOTTED LINED BOX BELOW. ARTWORK CANNOT BE LARGER. YOUR ARTWORK IS AT MAX.

"for measurement only logo will be imprinted center position on item (see template layout)"

**Artwork shown @ 100% Dotted line is for FPO (FOR POSITION ONLY)** to show imprint area