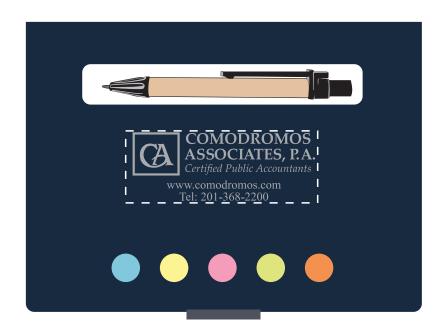

CAREFULLY REVIEW THE ARTWORK ATTACHED.

Order#: 126284

Product: Eco Stowaway Stocky Jotter with Pen - Blue

**Item #**: 1097-305600

Imprint Method: Pad Print on the Cover of Book (Landscape) - Silver 877

## MAXIMUM IMPRINT AREA IS SHOWN BY THE DOTTED LINED BOX BELOW. ARTWORK CANNOT BE LARGER. YOUR ARTWORK IS AT MAX.

"for measurement only logo will be imprinted center position on item (see template layout)"

**Artwork shown @ 100% Dotted line is for FPO (FOR POSITION ONLY)** to show imprint area