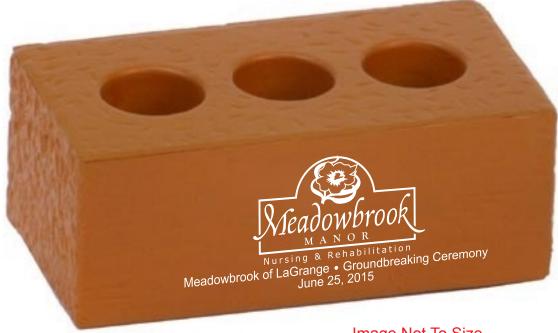

CAREFULLY REVIEW THE ARTWORK ATTACHED.

Order#: 126280

**Product:** Brick with Holes Stress Ball

Item #: 1008-304866

Imprint Method: Pad Print on the Flat Side - White

Actual Size of Imprint Dotted Lines Do Not Print

Image Not To Size For Reference Only