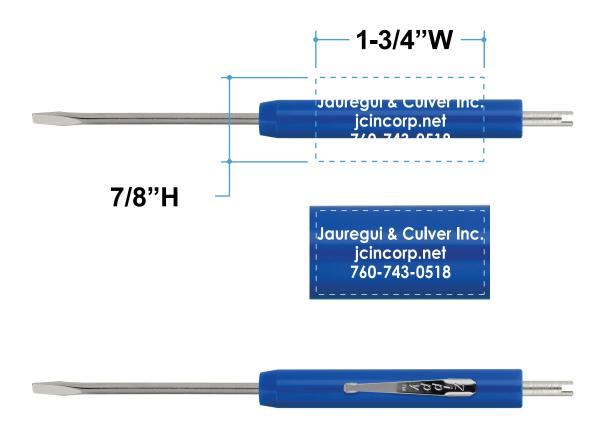

Order#: 126267 Product: Zippy Screwdriver Flat Blade/Valve Core Item #: 1215-104436 Imprint Method: Screen Print on the Handle - White