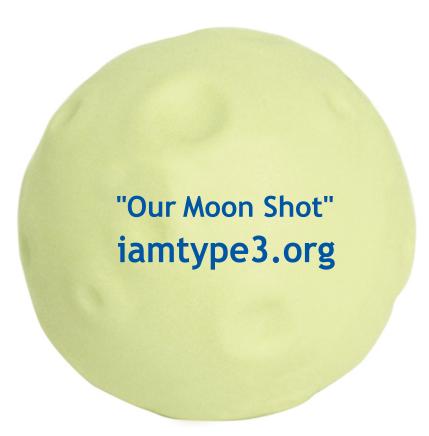

**CAREFULLY REVIEW THE ARTWORK ATTACHED.** 

Order#: 126264

**Product:** Glow in the Dark Moon Stress Ball

Item #: 1364-308018

Imprint Method: Pad Print on the Front - Reflex Blue

Actual Size of Imprint
Dotted Lines Do Not Print

Image Not To Size For Reference Only

It is imperative that you view your e-proof and submit your approval and/or changes promptly to maintain your anticipated delivery date.

Please keep in mind that this virtual proof is not a printed sample of your artwork on our product. The size and placement of the artwork may vary from this proof when actually printed on the product. Carefully review the attached proof for verification of copy & layout.