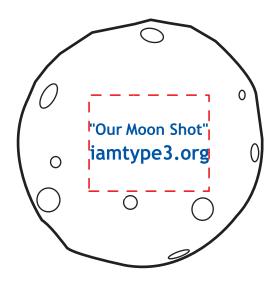

**CAREFULLY REVIEW THE ARTWORK ATTACHED.** 

Order#: 126264

**Product:** Glow in the Dark Moon Stress Ball

Item #: 1364-308018

Imprint Method: Pad Print on the Front - Reflex Blue

Actual Size of Imprint
Dotted Lines Do Not Print

Image Not To Size For Reference Only