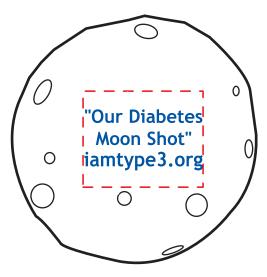

**CAREFULLY REVIEW THE ARTWORK ATTACHED.** 

Order#: 126264 Product: Glow in the Dark Moon Stress Ball Item #: 1364-308018 Imprint Method: Pad Print on the Front - Reflex Blue

eProof

Actual Size of Imprint Dotted Lines Do Not Print "Our Diabetes Moon Shot" iamtype3.org

Image Not To Size For Reference Only