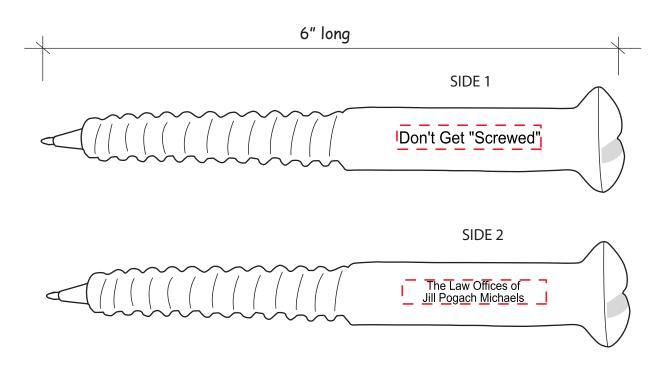

**Order#**: 126263

**Product:** Screw Ballpoint Pen

Item #: 1364-311202

Imprint Method: Screen Print on the Barrel - Side 1&2 - Black