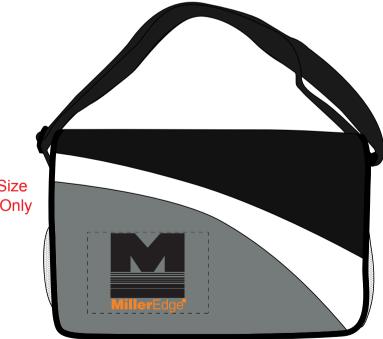

Order#: 126262 Product: Stockholm Messenger - Gray Item #: 1086-310316 Imprint Method: Screen Print on the Front Lower Right - Black, PMS 165

Actual Size of Imprint Dotted Lines Do Not Print

> Image Not To Size For Reference Only