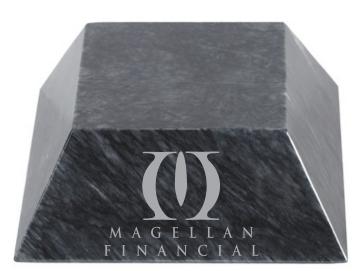

**Order#**: 126256

**Product:** Large Black Marble Pyramid Base

**Item #**: 1091-313225

Imprint Method: Sand Etched on the Side

Image Not To Size For Reference Only

Actual Size of Imprint
Dotted Lines Do Not Print