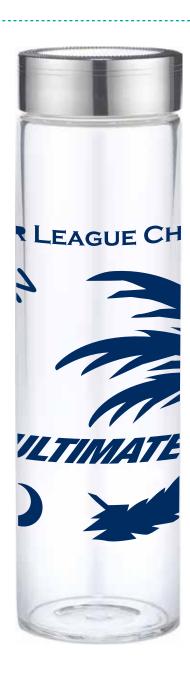

Order#: 126251

**Product:** Veranda Glass Water Bottle

**Item #**: 1219-306583

Imprint Method: Silkscreen on the Front - Navy 282

Actual Size of Imprint
Dotted Lines Do Not Print