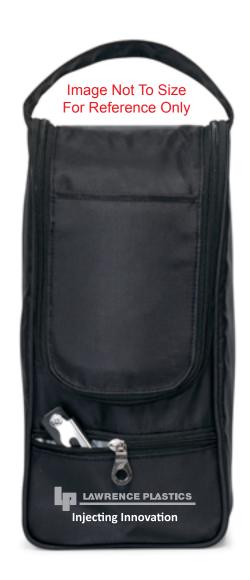

CAREFULLY REVIEW THE ARTWORK ATTACHED.

Order#: 126243

Product: Reserve Wine Kit Item #: 1061-305833

Imprint Method: Screen Print on the Front lower pocket center - Metallic Silver 877, White

Actual Size of Imprint
Dotted Lines Do Not Print

Note: I talked to the manufacturer.
Gradient shades and half tones
cannot be printed on this item, only
solid shapes.