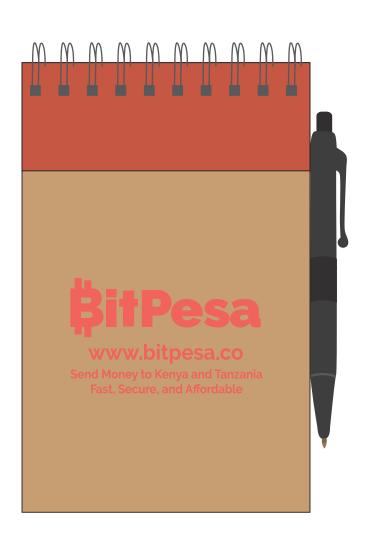

CAREFULLY REVIEW THE ARTWORK ATTACHED.

Order#: 126242

Product: Pocket-Eco Note Keeper - Red

Item #: 1097-300061

Imprint Method: Pad Print on the Front - Light Red 1787

Artwork shown @ 100% **Dotted line is for FPO (FOR POSITION ONLY)** to show imprint area