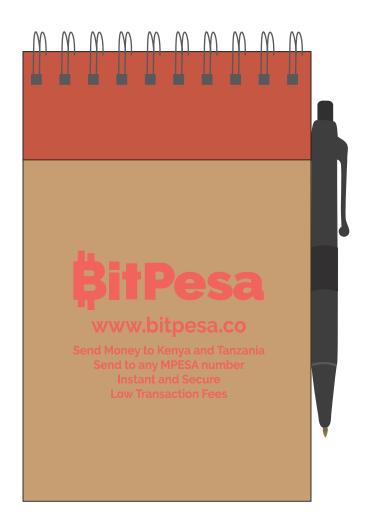

CAREFULLY REVIEW THE ARTWORK ATTACHED.

**Order#**: 126242

Product: Pocket-Eco Note Keeper - Red

Item #: 1097-300061

Imprint Method: Pad Print on the Front - Light Red 1787

Due to inherent technical differences in color monitors, the imprint colors and product colors depicted in the attached proof will not resemble those in the final product. We make every effort to match requested custom colors, but cannot guarantee a 100% exact match. Imprints are applied using pad or screen inks. These inks are hand mixed as close as possible to the requested color but may vary 2 to 4 shades. For this reason an exact PMS match cannot be guaranteed. Your order is ON HOLD until we receive an approval from you in reference to your artwork.