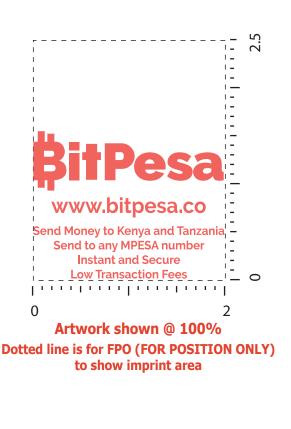

CAREFULLY REVIEW THE ARTWORK ATTACHED.

**Order#**: 126242

Product: Pocket-Eco Note Keeper - Red

Item #: 1097-300061

Imprint Method: Pad Print on the Front - Light Red 1787

It is imperative that you view your e-proof and submit your approval and/or changes promptly to maintain your anticipated delivery date.

Please keep in mind that this virtual proof is not a printed sample of your artwork on our product. The size and placement of the artwork may vary from this proof when actually printed on the product. Carefully review the attached proof for verification of copy & layout.