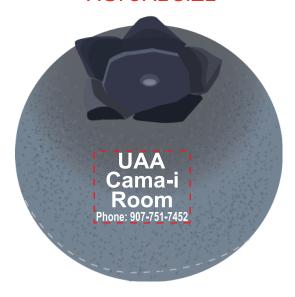

Order#: 126238

**Product:** Blueberry Stress Ball

Item #: 1008-304823

Imprint Method: Pad Print on the Front (above seam) - White

## **ACTUAL SIZE**

UAA Cama-i Room

Phone: 907-751-7452