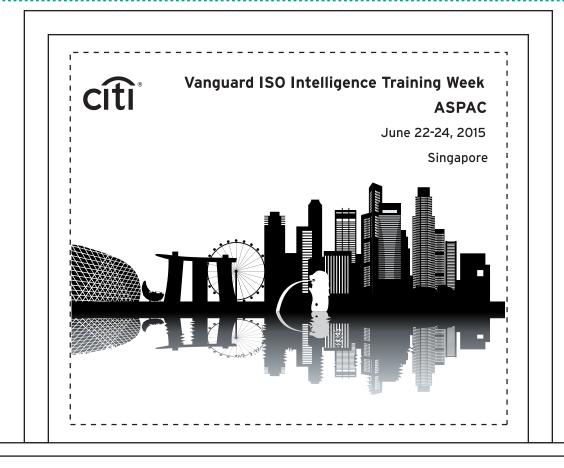

CAREFULLY REVIEW THE ARTWORK ATTACHED.

Order#: 126228

Product: Mini Billboard Award - 5 1/4" (Laser Engraved)

Item #: 1016-310174
Imprint Method: Laser Engraved

Actual Size of Imprint Dotted Lines Do Not Print

NOTE: The color of your laser engraved artwork will depend on the nature of the item and it's material.