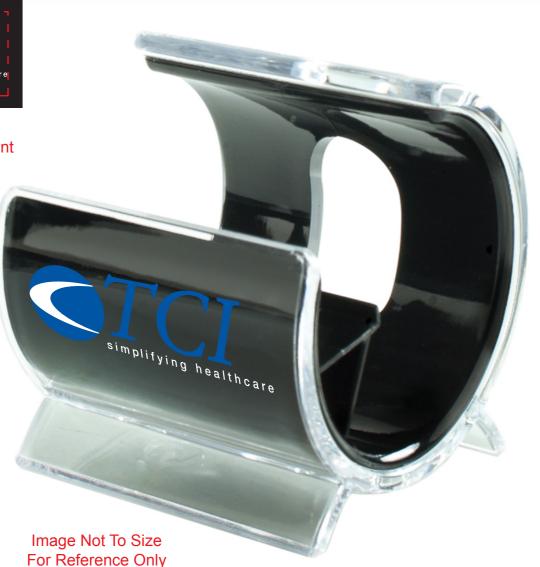

#### **Order#:** 126226 **Product:** Media Stand Item #: 1064-307691 Imprint Method: Pad Print on the Front

#### **Option 1:Original**

Actual Size of Imprint **Dotted Lines Do Not Print** 

Please note: Reflex blue imprint may not show up well on this item in black. I would recommend doing a black and reflex blue imprint on a white media stand (see above).