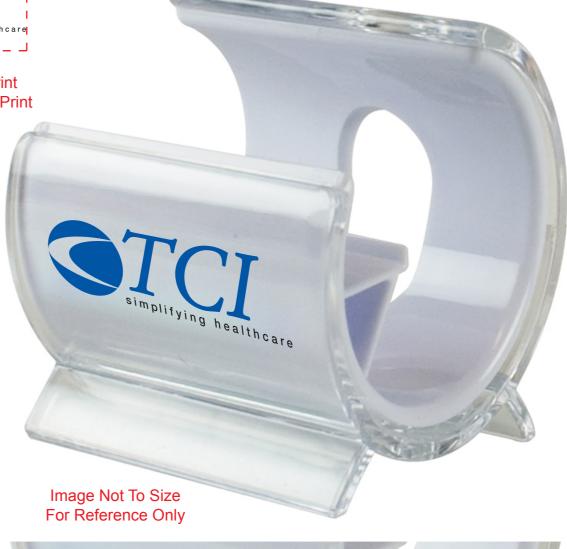

### Option 2

Actual Size of Imprint **Dotted Lines Do Not Print** 

\*\*\*IMPORTANT INFORMATION\*\*\* (PLEASE READ)

Please proof carefully for spelling errors, omissions, and layout accuracy. It is your responsibility to correct any errors. Garrett Specialties assumes no responsibility for errors after a proof has been authorized to print. Please note changes or revisions to your proof from your original instructions may cause revision in your ship date. Delays in paper proof approval also may require a change in your schedule ship dates. Occasionally, some fax machines may distort the image. Please pay close attention to numbers.

Please note: Reflex blue imprint may not show up well on this item in black. I would recommend doing a black and reflex blue imprint on a white media stand (see above).