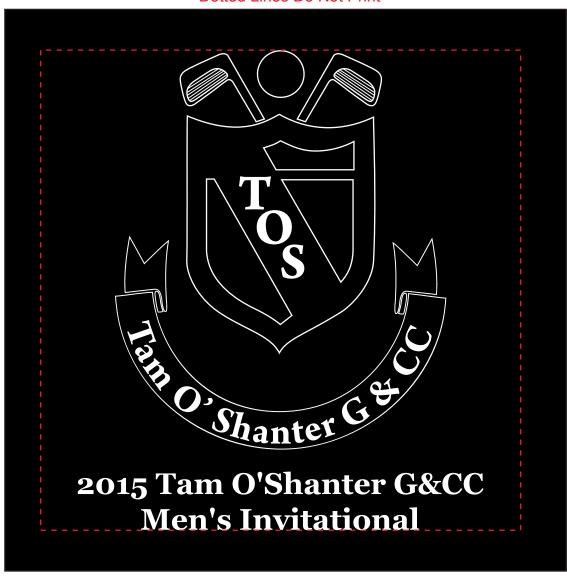

**Order#**: 126223

**Product:** Leatherette Golfer's Pouch

Item #: 1106-308356

Imprint Method: Screen Print on the Front - White

## Actual Size of Imprint Dotted Lines Do Not Print