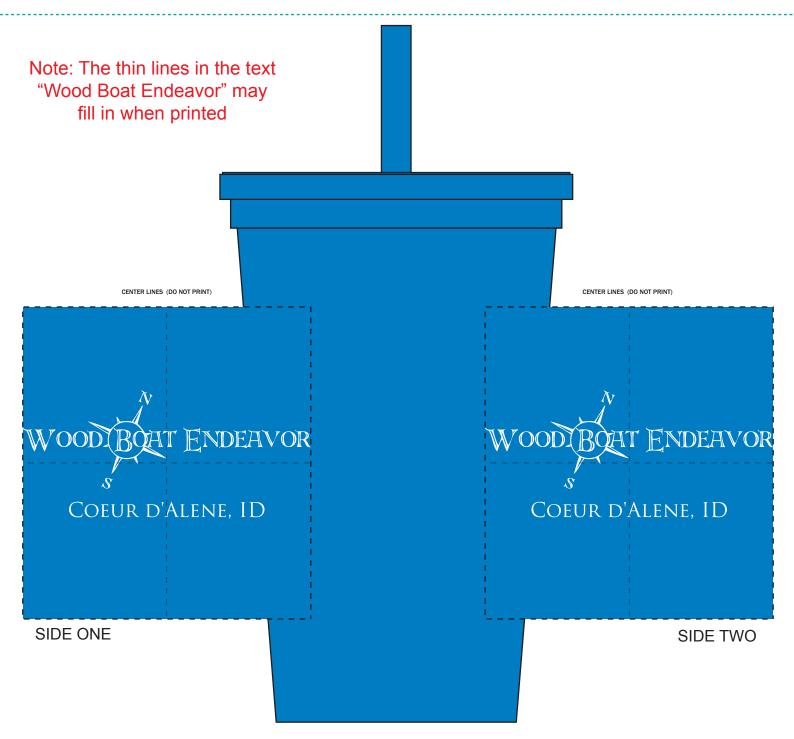

Order#: 126221

Product: On-The-Go -20 oz Straw Tumbler - Translucent Blue

**Item #**: 1116-312446

Imprint Method: Screen Print on the Side - White