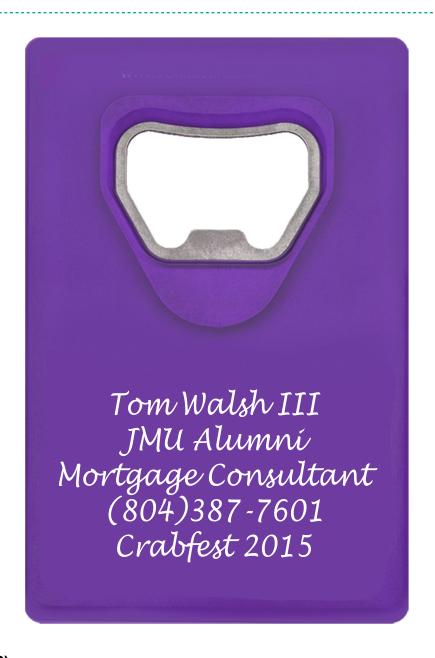

CAREFULLY REVIEW THE ARTWORK ATTACHED.

Order#: 126219

**Product:** Credit Card Bottle Opener - Translucent Purple

Item #: 1098-103596

Imprint Method: Pad Print on the Bottom - White

Tom Walsh III JMU Alumni Mortgage Consultant (804)387-7601 Crabfest 2015

Actual Size of Imprint
Dotted Lines Do Not Print