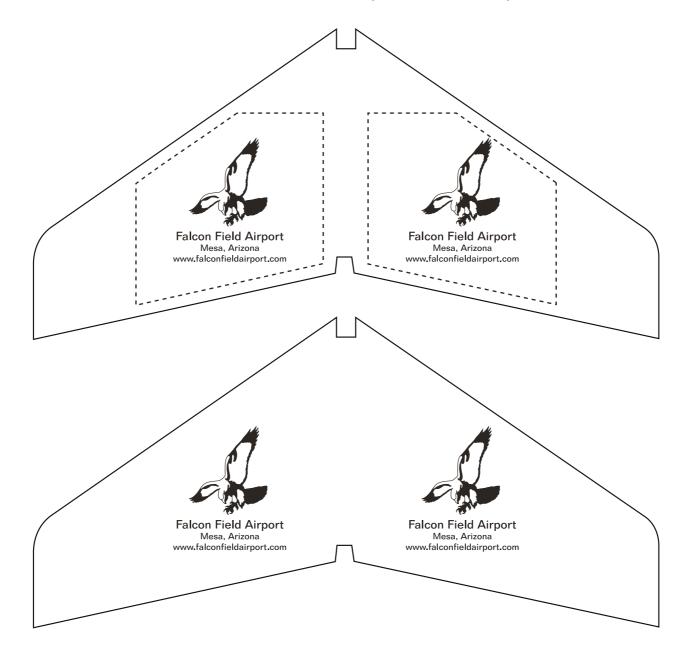

Order#: 126217
Product: Zoom Gliderz
Item #: 1064-305474

Imprint Method: Screen Print on the One Wing - Black

IMPRINT: The imprint window size is 2" x 1 5/8" and is represented by dotted lines. ONLY SIMPLE BOLD TEXT AND LOGOS PRINT ON THIS PRODUCT. Fine detail will not reproduce due to the porous substrate.