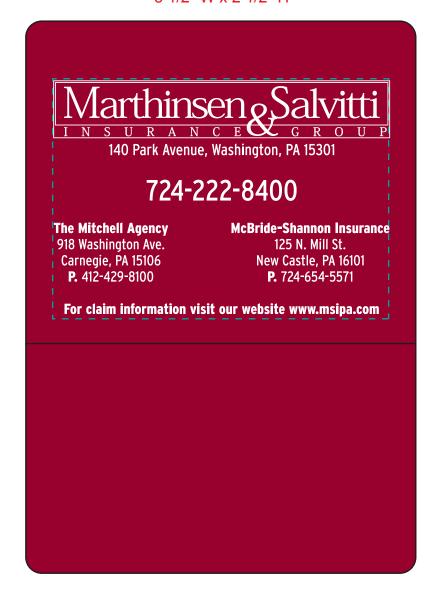

**Order#**: 126213

**Product:** Insurance Card Holder (Double Pocket) - Burgundy

**Item #**: 1206-104918

Imprint Method: Screen Print on the front with card size pocket - White

Actual Size of Imprint
Dotted Lines Do Not Print
3 1/2" W x 2 1/2" H