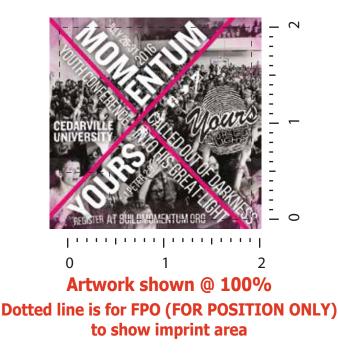

Order#: 126202 Product: Scrambler Puzzle Item #: 1097-301513 Imprint Method: 4 Color Process on the Tiles

## This is a low resolution proof for emailing purposes. The original high resolution artwork file will be used for final printing.

It is imperative that you view your e-proof and submit your approval and/or changes promptly to maintain your anticipated delivery date.

Please keep in mind that this virtual proof is not a printed sample of your artwork on our product. The size and placement of the artwork may vary from this proof when actually printed on the product. Carefully review the attached proof for verification of copy & layout.