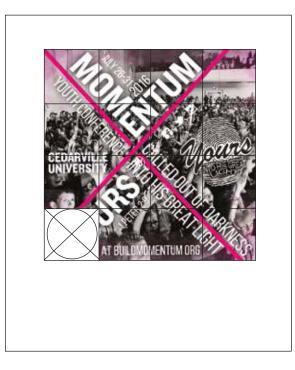

Order#: 126202 Product: Scrambler Puzzle Item #: 1097-301513 Imprint Method: 4 Color Process on the Tiles

## This is a low resolution proof for emailing purposes. The original high resolution artwork file will be used for final printing.