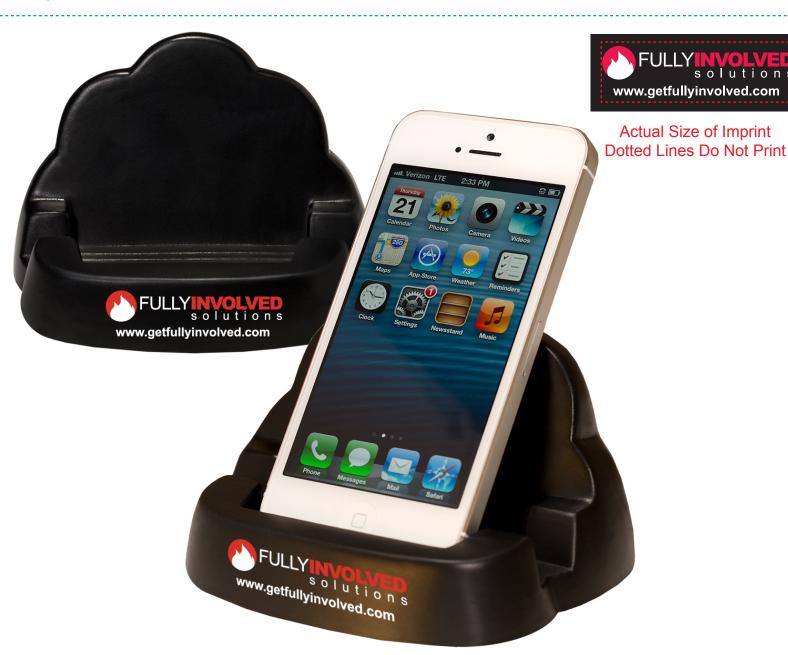

CAREFULLY REVIEW THE ARTWORK ATTACHED.

Order#: 126199

**Product:** Cloud Phone Stand Stress Reliever - Black

Item #: 1097-310457

Imprint Method: Pad Print on the Front Base - Red 199, White