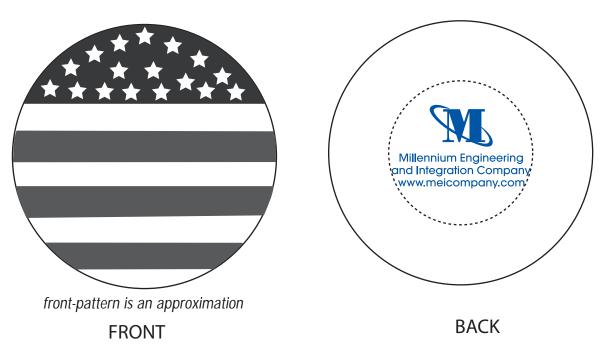

## \*\*\*RUSH PROOF\*\*\*

eProof

In order to meet your delivery date, here is a copy of your artwork so you can see what we are sending to the manufacturer to be printed. Immediate approval is required in order to maintain the supplier's production schedule.

**CAREFULLY REVIEW THE ARTWORK ATTACHED.** 

Order#: 126198 Product: Stress Ball Flag Item #: 1008-100866 Imprint Method: Pad Print on the On Back - Reflex

Actual Size of Imprint Dotted Lines Do Not Print