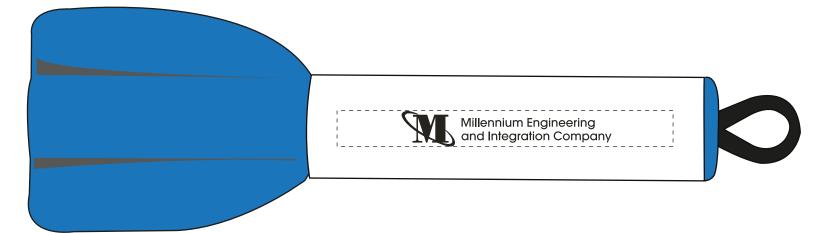

### \*\*\*RUSH PROOF\*\*\*

eProof

In order to meet your delivery date, here is a copy of your artwork so you can see what we are sending to the manufacturer to be printed. Immediate approval is required in order to maintain the supplier's production schedule.

CAREFULLY REVIEW THE ARTWORK ATTACHED.

Order#: 126198 Product: Bungee Rocket - White/Blue Item #: 1064-100493 Imprint Method: Pad Print on the Front - Black

IMPRINT The imprint window size is 3 1/2 " x 3/8 " and is represented by dotted lines. This a heavily textured and porous item, therefore the imprints won't be as sharply defined as imprints on smooth surfaces. PMS COLORS ARE NOT AVAILABLE FOR THIS PRODUCT.

# Millennium Engineering and Integration Company