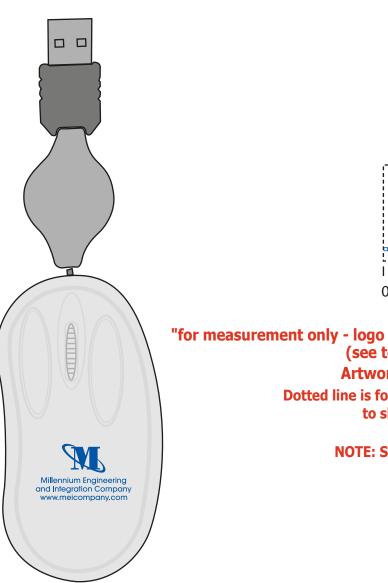

## \*\*\***RUSH PROOF**\*\*\*

eProof

In order to meet your delivery date, here is a copy of your artwork so you can see what we are sending to the manufacturer to be printed. Immediate approval is required in order to maintain the supplier's production schedule.

**CAREFULLY REVIEW THE ARTWORK ATTACHED.** 

Order#: 126198 Product: USB Clear Optical Mini Mouse Item #: 1097-301452 Imprint Method: Pad Print on the Mouse - Reflex

"for measurement only - logo will be imprinted center position on item (see template layout)" Artwork shown @ 100% Dotted line is for FPO (FOR POSITION ONLY) to show imprint area

NOTE: Some fill in may occur.