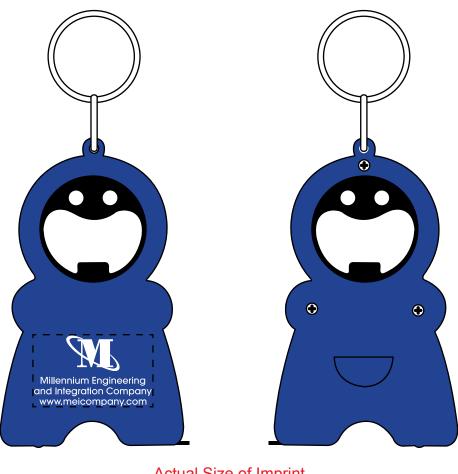

## \*\*\*RUSH PROOF\*\*\*

eProof

In order to meet your delivery date, here is a copy of your artwork so you can see what we are sending to the manufacturer to be printed. Immediate approval is required in order to maintain the supplier's production schedule.

CAREFULLY REVIEW THE ARTWORK ATTACHED.

Order#: 126198 Product: Tag Along Multi-Tool - Blue Item #: 1008-310405 Imprint Method: Screen Print on the Front - White

Actual Size of Imprint Dotted Lines Do Not Print