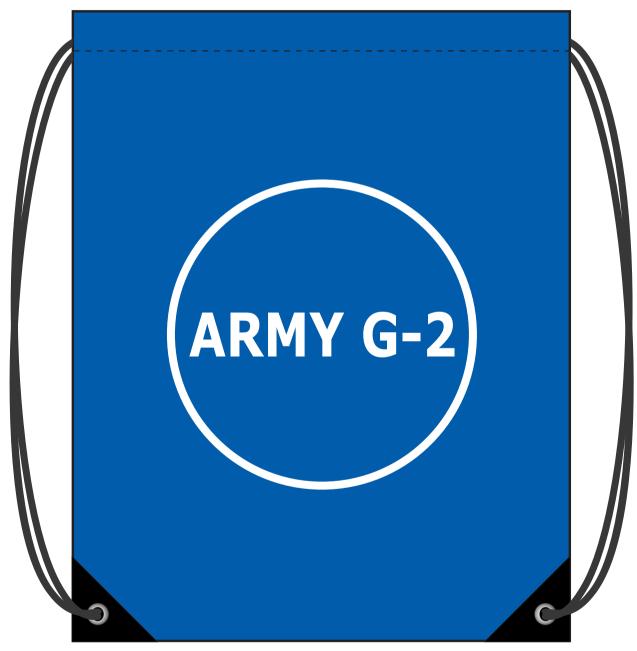

eProof

Order#: 126196 Product: Barato Drawstring Backpack - Royal Blue Item #: 1206-102959 Imprint Method: Screen Print on the Front Panel - White

## 40% of Actual size