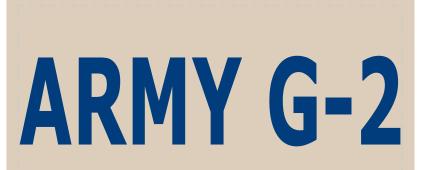

REVISED

eProof

Order#: 126196 Product: 6-Panel Combed Cotton Cap Item #: 1086-305886 Imprint Method: Heat Transfer on the Front - Navy Blue 281

Actual Size of Imprint Dotted Lines Do Not Print