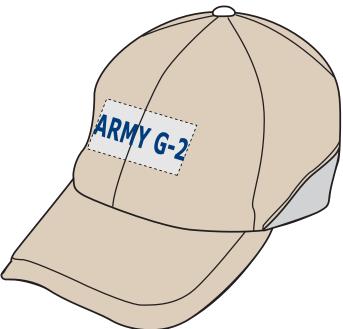

REVISED

eProof

Order#: 126196 Product: 6-Panel Combed Cotton Cap Item #: 1086-305886 Imprint Method: Heat Transfer on the Front - Navy Blue 281

Actual Size of Imprint Dotted Lines Do Not Print