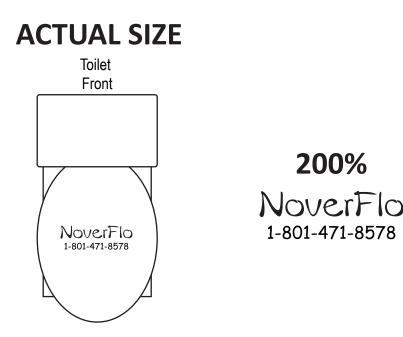

Order#: 126189 Product: Toilet Stress Ball Item #: 1008-100962 Imprint Method: Pad Print on the On Lid