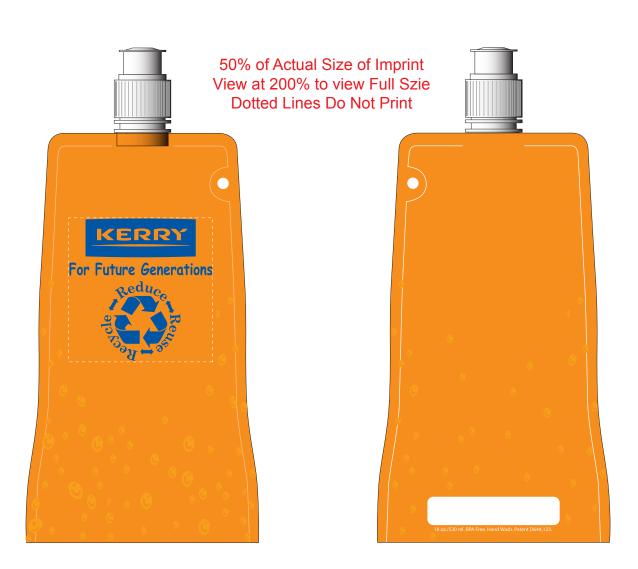

CAREFULLY REVIEW THE ARTWORK ATTACHED.

Order#: 126187

**Product:** Foldable Water Bottle - Translucent Orange

Item #: 1016-309438

Imprint Method: Pad Print on the Front - Reflex Blue