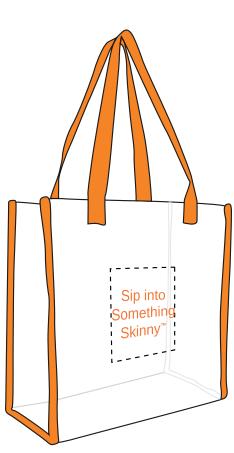

REVISED

**Order#**: 126185

Product: Clear GameTote - Orange

**Item #**: 1086-310802

Imprint Method: Screen Print on the Front & Back - Orange 172

Back