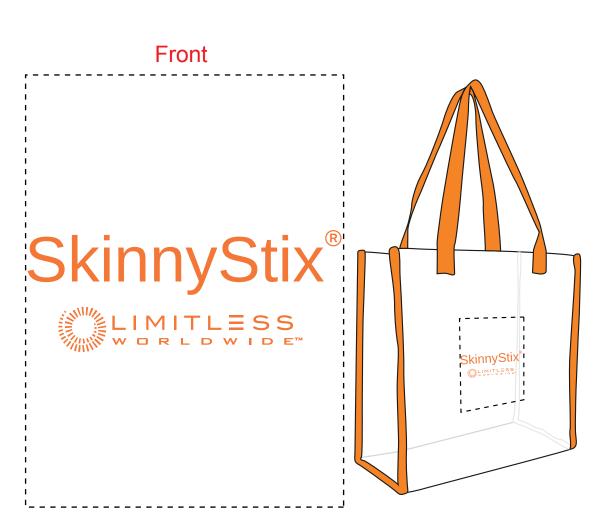

REVISED

**Order#**: 126185

Product: Clear GameTote - Orange

**Item #**: 1086-310802

Imprint Method: Screen Print on the Front & Back - Orange 172

Back