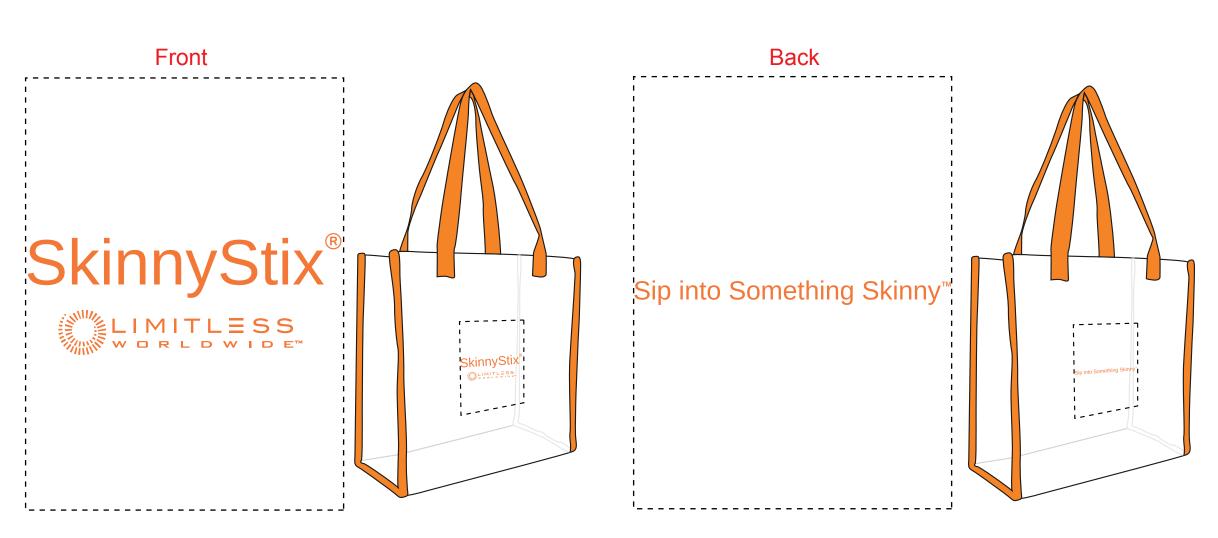

**Order#**: 126185

Product: Clear Game Tote - Orange

**Item #**: 1086-310802

Imprint Method: Screen Print on the Front & Back - Orange 172