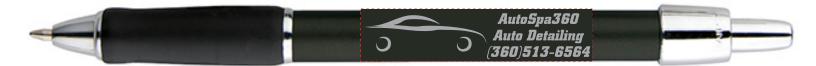

Order#: 126184 Product: Metallic Viper Pen - Black Item #: 1002-102650 Imprint Method: Screen Print on the Back Side of Barrel - Metallic Silver 877

Actual Size of Imprint Dotted Lines Do Not Print

Image Not To Size For Reference Only