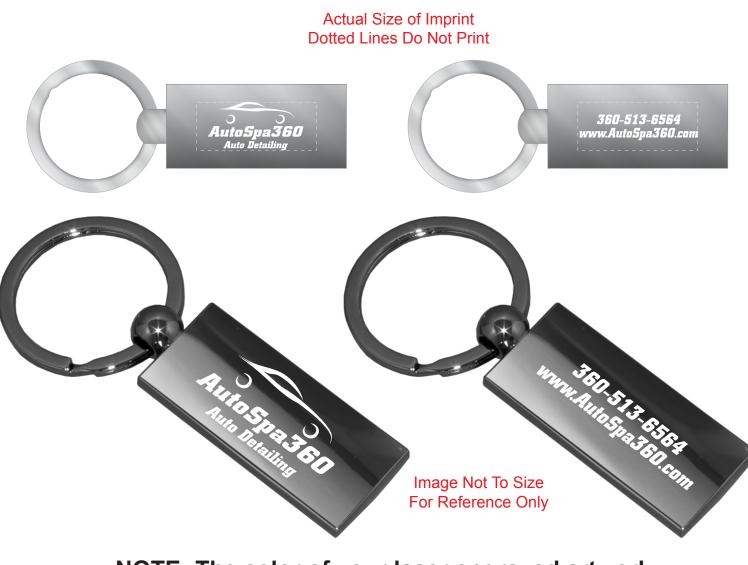

### Order#: 126184 Product: Epoch Keyholder Item #: 1016-310041 Imprint Method: Laser Engraved on the Side 1 & 2

eProof

# NOTE: The color of your laser engraved artwork will depend on the nature of the item and it's material.