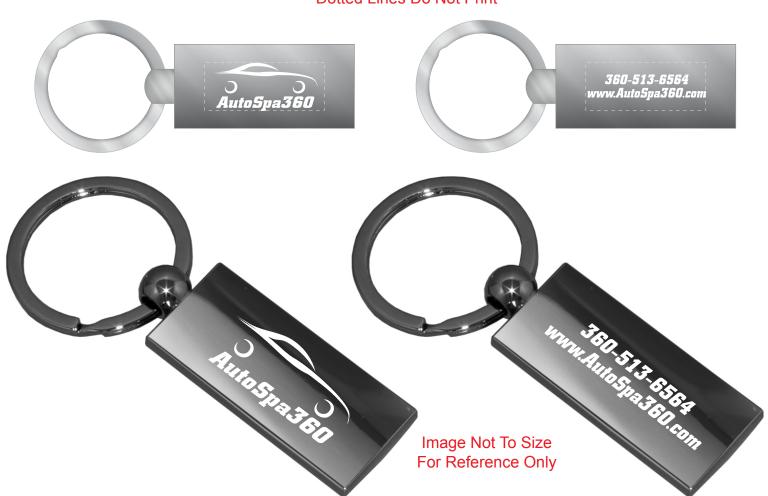

CAREFULLY REVIEW THE ARTWORK ATTACHED.

Order#: 126184

Product: Epoch Keyholder Item #: 1016-310041

Imprint Method: Laser Engraved on the Side 1 & 2

# Actual Size of Imprint Dotted Lines Do Not Print

# NOTE: The color of your laser engraved artwork will depend on the nature of the item and it's material.