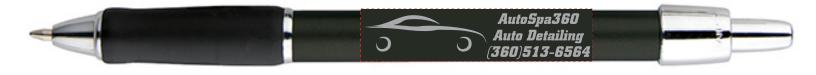

CAREFULLY REVIEW THE ARTWORK ATTACHED.

Order#: 126184

**Product:** Metallic Viper Pen - Black

**Item #**: 1002-102650

Imprint Method: Screen Print on the Back Side of Barrel - Metallic Silver 877

Actual Size of Imprint
Dotted Lines Do Not Print

Image Not To Size For Reference Only