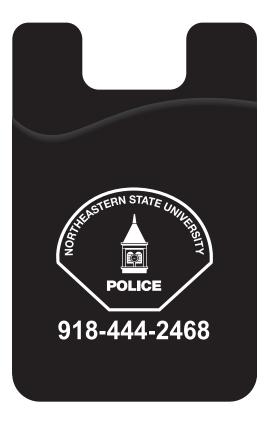

Order#: 126176 Product: Econo Silicone Mobile Device Pocket - Black Item #: 1097-310432 Imprint Method: Silkscreen on the On Pocket - White

"for measurement only - logo will be imprinted center position on item (see template layout)" Artwork shown @ 100% Dotted line is for FPO (FOR POSITION ONLY) to show imprint area