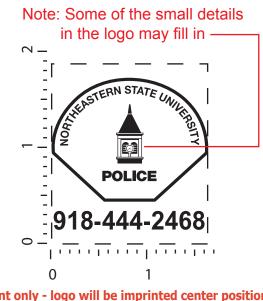

Order#: 126176 Product: Econo Silicone Mobile Device Pocket - Black Item #: 1097-310432 Imprint Method: Silkscreen on the On Pocket - White

"for measurement only - logo will be imprinted center position on item (see template layout)" Artwork shown @ 100% Dotted line is for FPO (FOR POSITION ONLY) to show imprint area