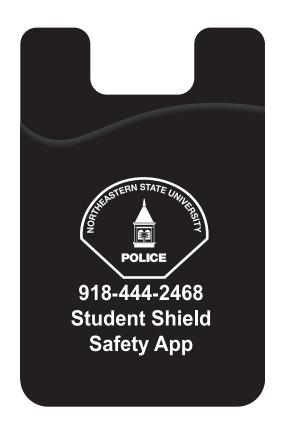

**Order#**: 126176

**Product:** Econo Silicone Mobile Device Pocket - Black

**Item #**: 1097-310432

Imprint Method: Silkscreen on the On Pocket - White

"for measurement only - logo will be imprinted center position on item (see template layout)"