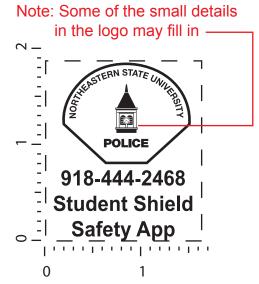

Artwork shown @ 100%

Dotted line is for FPO (FOR POSITION ONLY) to show imprint area